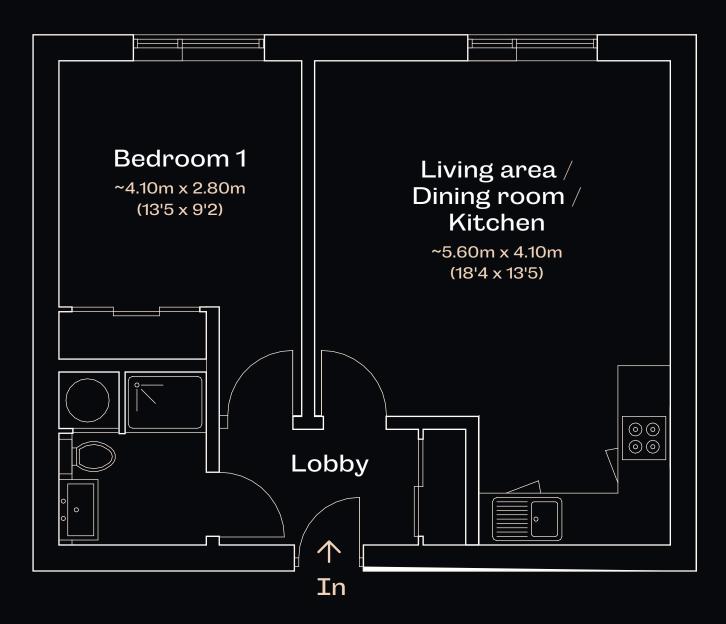

## The Cargo Building

Approximate gross internal area 474 sq. ft. (44 sq. m.)

This plan is indicative of the types of property within this development (including mirros image layouts)

This plan is for layout guidance only. Not drawn to scale unless stated. Windows and door openings are approximate. Whilst every care is taken in the preparation of this plan, please check all dimensions, shapes and compass bearings before making any decisions reliant upon them. Please be advised that The Cargo Building team / our agents have not seen or reviewed any building regulations or planning permission in relation to works carried out to the property