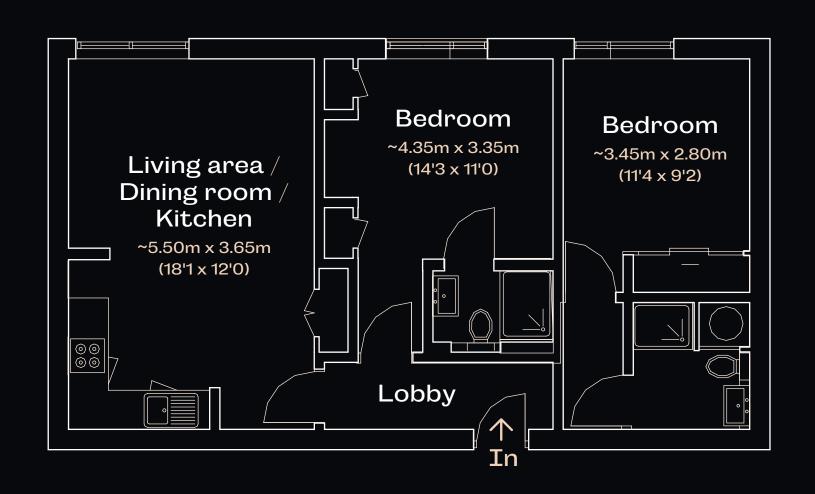

## The Cargo Building

Approximate gross internal area 684 sq. ft. (63.5 sq. m.)

2.40m / 7'9 = (minimum) ceiling height

This plan is indicative of the types of property within this development (including mirros image layouts)

This plan is for layout guidance only. Not drawn to scale unless stated. Windows and door openings are approximate. Whilst every care is taken in the preparation of this plan, please check all dimensions, shapes and compass bearings before making any decisions reliant upon them. Please be advised that The Cargo Building team / our agents have not seen or reviewed any building regulations or planning permission in relation to works carried out to the