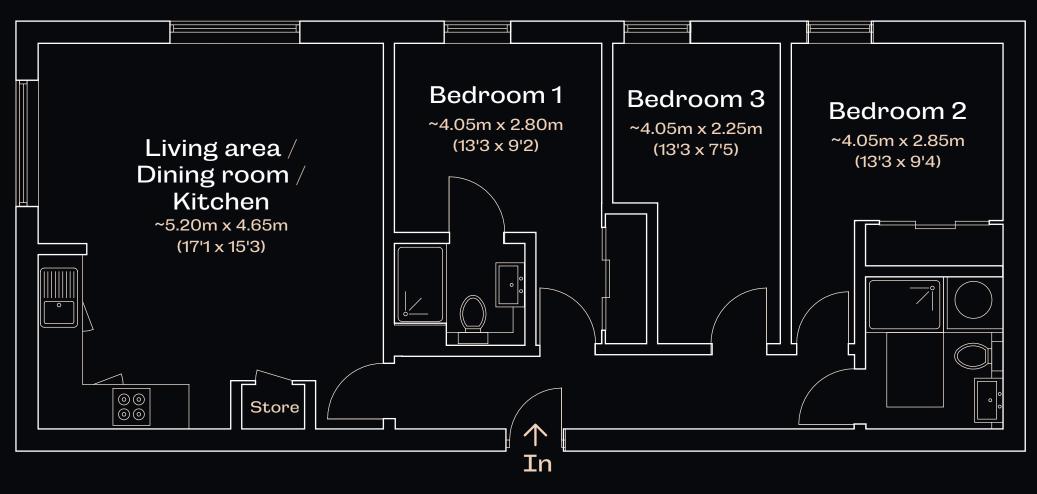

## The Cargo Building

Approximate gross internal area 770 sq. ft. (71.5 sq. m.) 2.40m / 7'9 = (minimum) ceiling height

This plan is indicative of the types of property within this development (including mirros image layouts)

Please note ceiling height may vary

This plan is for layout guidance only. Not drawn to scale unless stated. Windows and door openings are approximate. Whilst every care is taken in the preparation of this plan, please check all dimensions, shapes and compass bearings before making any decisions reliant upon them. Please be advised that The Cargo Building team / our agents have not seen or reviewed any building regulations or planning permission in relation to works carried out to the property (ID324272)